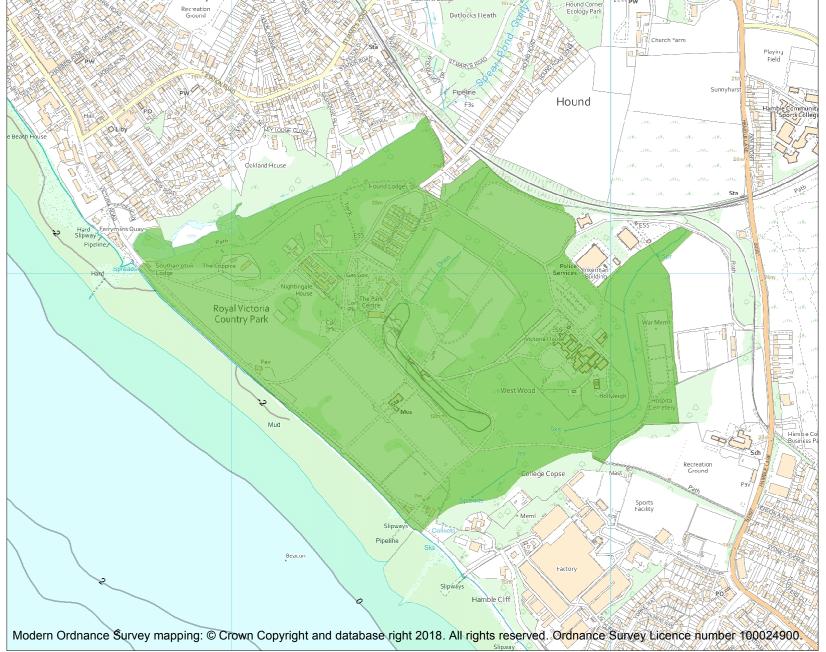

This is an A4 sized map and should be printed full size at A4 with no page scaling set.

Name: ROYAL VICTORIA COUNTRY PARK (FORMERLY ROYAL VICTORIA MILITARY HOSPITAL)

Heritage Category:

Park and Garden

List Entry No: 1001584

Grade:

County: Hampshire

District: Eastleigh

Parish: Hound, Hamble-le-Rice

Each official record of a registered garden or other land contains a map. The map here has been translated from the official map and that process may have introduced inaccuracies. Copies of maps that form part of the official record can be obtained from Historic England.

This map was delivered electronically and when printed may not be to scale and may be subject to distortions. The map and grid references are for identification purposes only and must be read in conjunction with other information in the record.

**List Entry NGR:** SU 46478 07854

**Map Scale:** 1:10000

Print Date: 20 May 2024

HistoricEngland.org.uk